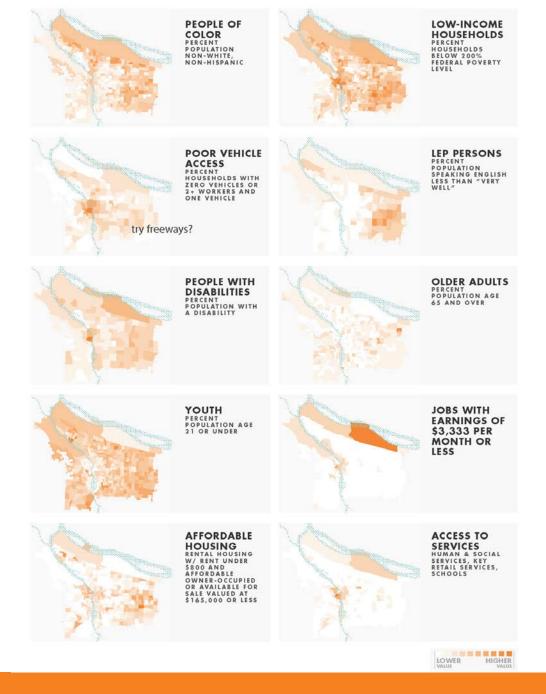

\* Communities of Concern data from TriMet's Transit Equity Index.

Considers census blockgroups with high percentage of minority populations, low-income households, low vehicle access, limited english proficiency, people with disabilities, older adults and youth. Also incorporates access to jobs, housing, and services.