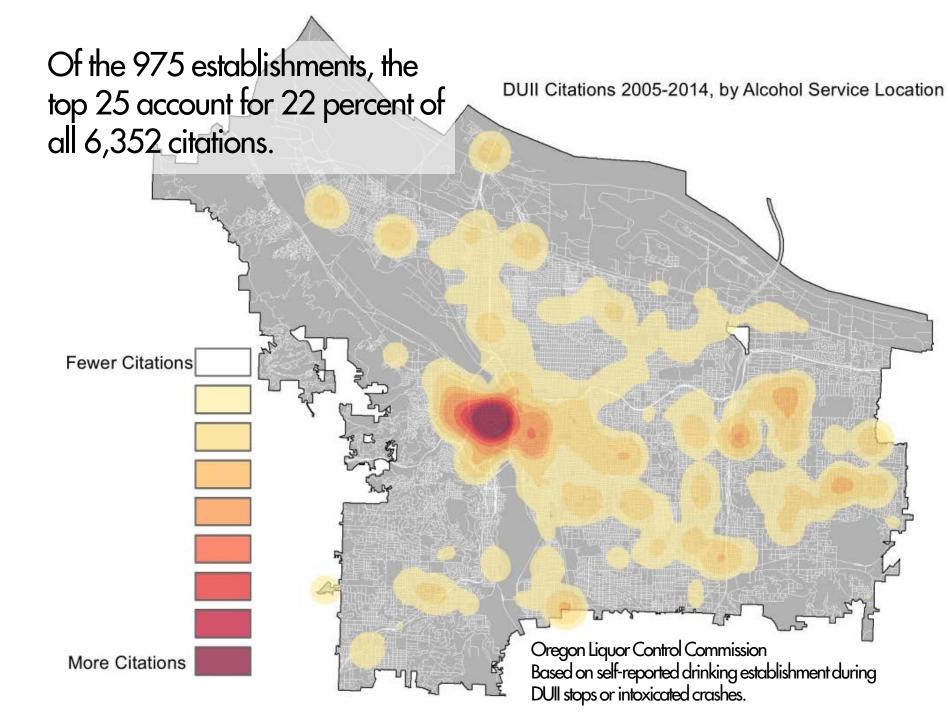

# Why people are dying on our roads

- Impairment: 56% of traffic deaths
- Disobeying traffic laws: 51%
- Speeding: 47%
- Road design: 47% of traffic deaths are on the High Crash Network, which makes up 7% of Portland's roads