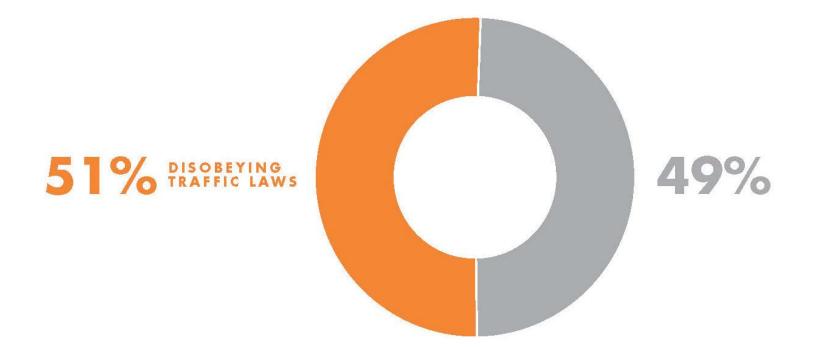

# Why people are dying on our roads

- Impairment: 56% of traffic deaths
- Disobeying traffic laws: 51%
- Speeding: 47%
- Road design: 47% of traffic deaths are on the High Crash Network, which makes up 7% of Portland's roads

### **DISOBEYING TRAFFIC LAWS**<sup>1</sup>

#### DEADLY CRASHES

SOURCE: 2004-13 PORTLAND CRASH DATA