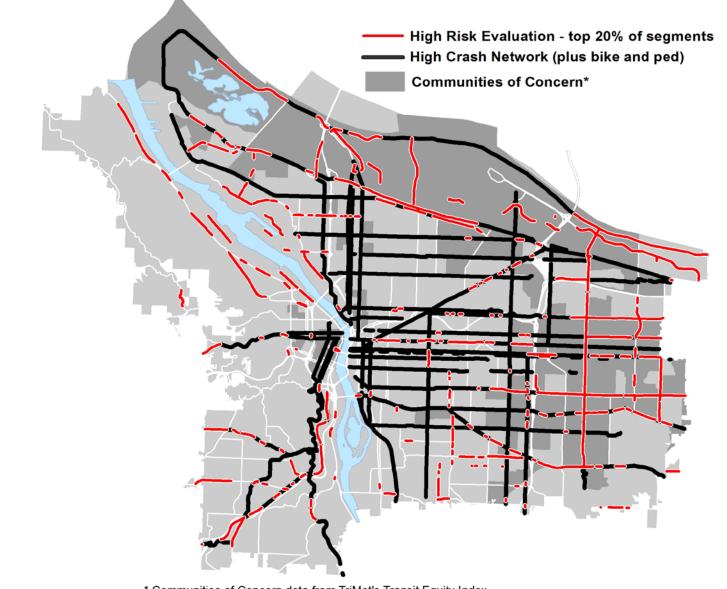

\* Communities of Concern data from TriMet's Transit Equity Index.

Considers census blockgroups with high percentage of minority populations, low-income households, low vehicle access, limited english proficiency, people with disabilities, older adults and youth. Also incorporates access to jobs, housing, and services.

### **HIGH CRASH NETWORK**

#### DEADLY CRASHES

SOURCE: 2004-13 PORTLAND CRASH DATA