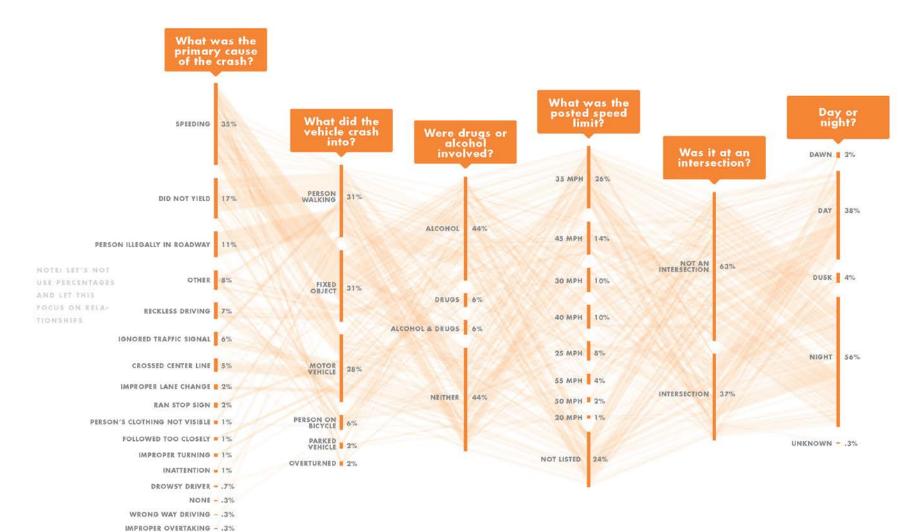

# Why people are dying on our roads

- Impairment: 56% of traffic deaths
- Disobeying traffic laws: 51%
- Speeding: 47%
- Road design: 47% of traffic deaths are on the High Crash Network, which makes up 7% of Portland's roads