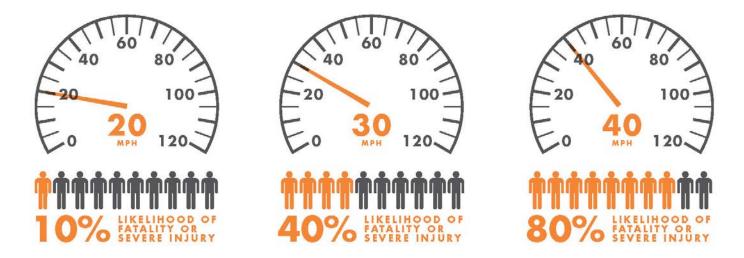

# Why speed matters

### **DEATH DUE TO SPEED**

U.S. DEPARTMENT OF TRANSPORTATION, LITERATURE REVIEWED ON VEHICLE TRAVEL SPEEDS AND PEDESTRIAN INJURIES. MARCH 2000. http://www.nhtsa.gov/about+nhtsa/traffic+tech5/ current/literature+reviewed+on+vehicle+travel+speeds+and+pedestrian+injuries