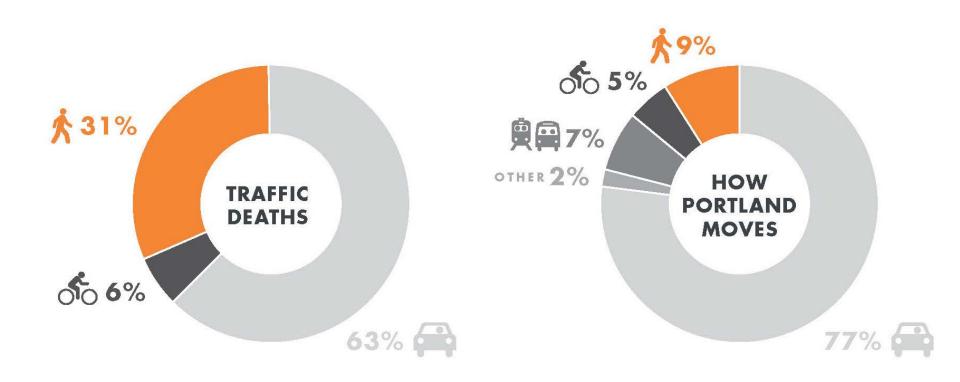

### **PEOPLE WALKING ARE ESPECIALLY VULNERABLE** TRAFFIC-RELATED DEATHS VS. TRAVEL MODE

SOURCE: 2004-13 PORTLAND CRASH DATA: PARTICIPANT TYPE; 2015 CITY OF PORTLAND COMMUNITY SURVEY