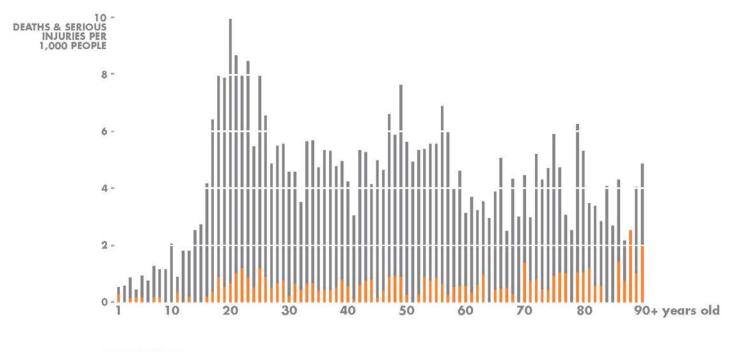

### **PEOPLE WALKING ARE ESPECIALLY VULNERABLE** TRAFFIC-RELATED DEATHS VS. TRAVEL MODE

SOURCE: 2004-13 PORTLAND CRASH DATA: PARTICIPANT TYPE; 2015 CITY OF PORTLAND COMMUNITY SURVEY