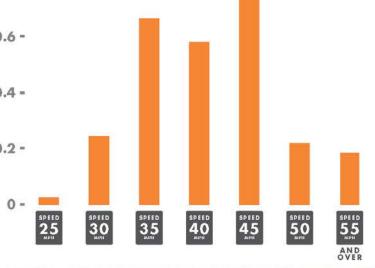

# Why speed matters

### **DEATH DUE TO SPEED**

U.S. DEPARTMENT OF TRANSPORTATION, LITERATURE REVIEWED ON VEHICLE TRAVEL SPEEDS AND PEDESTRIAN INJURIES. MARCH 2000. http://www.nhtsa.gov/about+nhtsa/traffic+tech5/ current/literature+reviewed+on+vehicle+travel+speeds+and+pedestrian+injuries