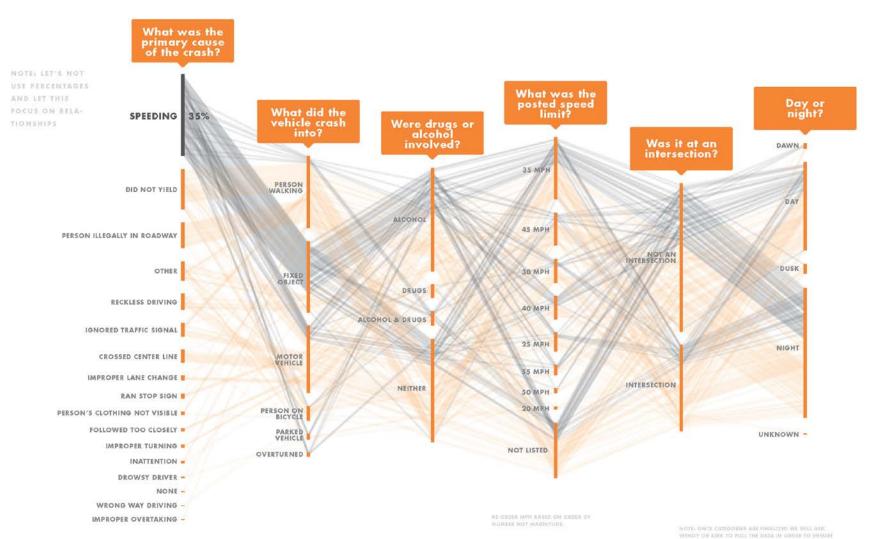

### SPEEDING

#### DEADLY CRASHES

SOURCE: 2004–13 PORTLAND CRASH DATA Includes crashes which involved speeding or driving too fast for conditions: