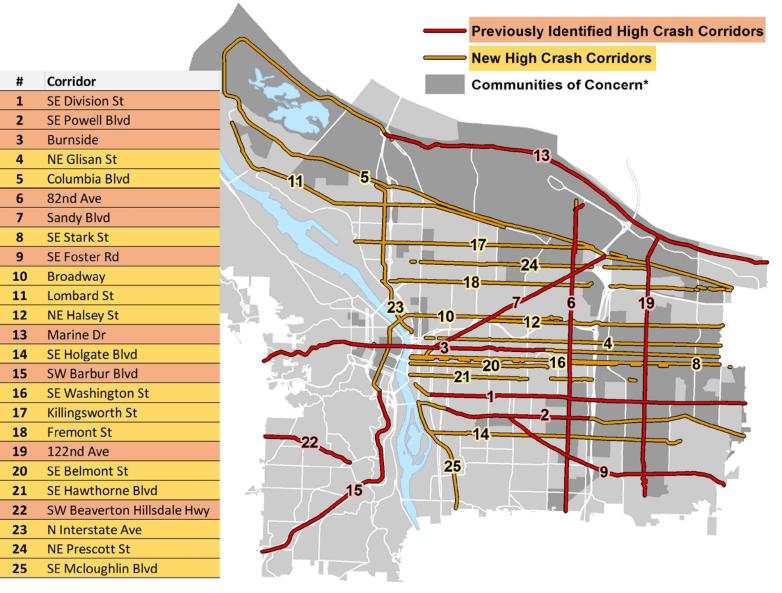

\* Communities of Concern data from TriMet's Transit Equity Index.

Considers census blockgroups with high percentage of minority populations, low-income households, low vehicle access, limited english proficiency, people with disabilities, older adults and youth. Also incorporates access to jobs, housing, and services.

### **HIGH CRASH NETWORK**