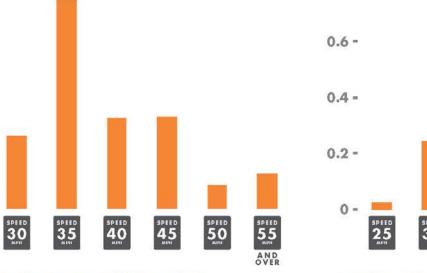

# Why speed matters

### **DEATH DUE TO SPEED**

U.S. DEPARTMENT OF TRANSPORTATION, LITERATURE REVIEWED ON VEHICLE TRAVEL SPEEDS AND PEDESTRIAN INJURIES. MARCH 2000. http://www.nhtsa.gov/about+nhtsa/traffic+tech5/ current/literature+reviewed+on+vehicle+travel+speeds+and+pedestrian+injuries