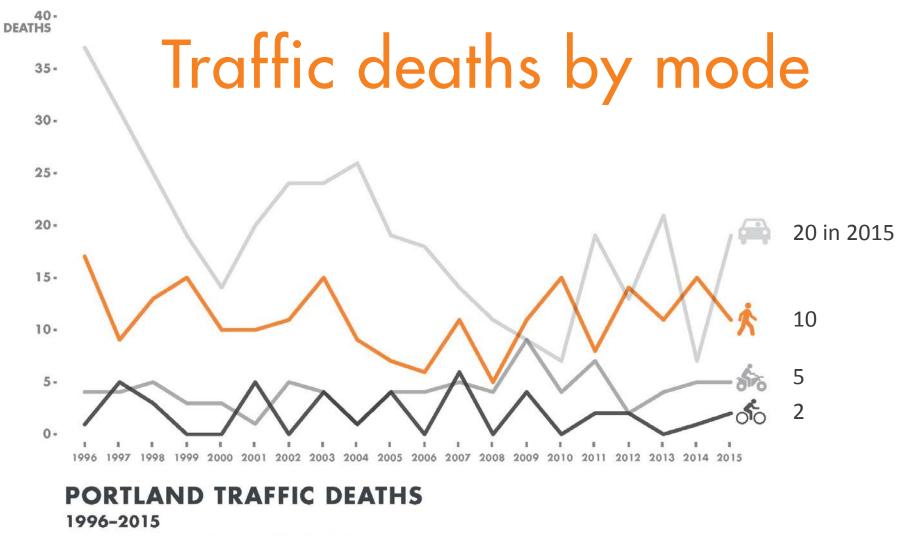

### **PORTLAND DEATHS, 2015**

SOURCE: PORTLAND POLICE BUREAU

2014 PORTLAND TRAFFIC SAFETY REPORT, PBOT