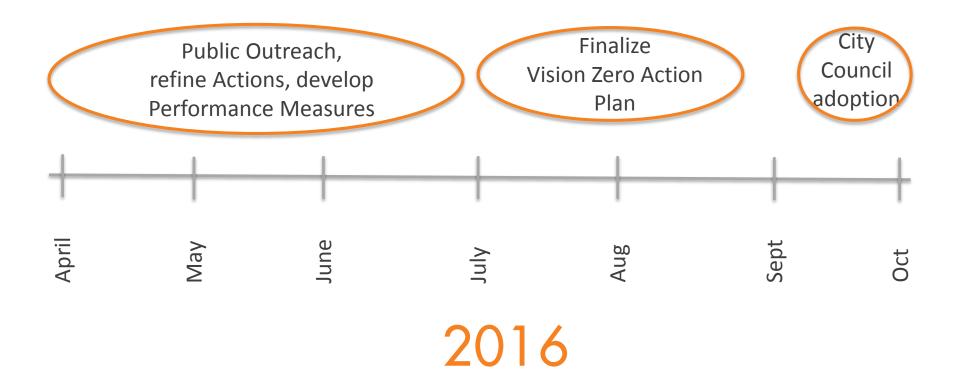

to date

- Dooring decals
- TNC knowledge quiz
- Speed safety cameras







CENTERS FOR DISEASE" Control and Prevention

"Speed cameras can reduce crashes substantially...The best-controlled studies suggest injury crash reductions are likely to be in the range of 20 to 25 percent." – CDC Report



## Vision Zero Action Plan Other ideas for actions

- Targeted DUII program in entertainment district
- Accountability Counts press conference and award ceremony recognizing safe professional drivers
- Include VZ content in employee driver trainings for public agencies and contractors, and for private companies
- Multi-agency, multi-component education campaign to build public awareness

# Discussion



Saving Lives with Safe Streets



# [EXTRA SLIDES]



## Portland's Vision Zero Action Plan





### IMPAIRMENT

#### DEADLY CRASHES

SOURCE: 2004-13 PORTLAND CRASH DATA



### SPEEDING

#### DEADLY CRASHES

SOURCE: 2004–13 PORTLAND CRASH DATA Includes crashes which involved speeding or driving too fast for conditions:





### **DISOBEYING TRAFFIC LAWS**<sup>1</sup>

#### DEADLY CRASHES

SOURCE: 2004-13 PORTLAND CRASH DATA





### **HIGH CRASH NETWORK**

#### DEADLY CRASHES

SOURCE: 2004-13 PORTLAND CRASH DATA

# Potential Community Actions

### Street teams

- Neighbor to neighbor
- Spur behavior change



### Community grant program

- Tap community skills, desires
- Taking ownership of your streets



# Taking action today

- Model safe behavior
- Take the Vision Zero pledge at VisionZeroPortland.com
- Talk with younger and older friends and family







# Vision Zero is abo