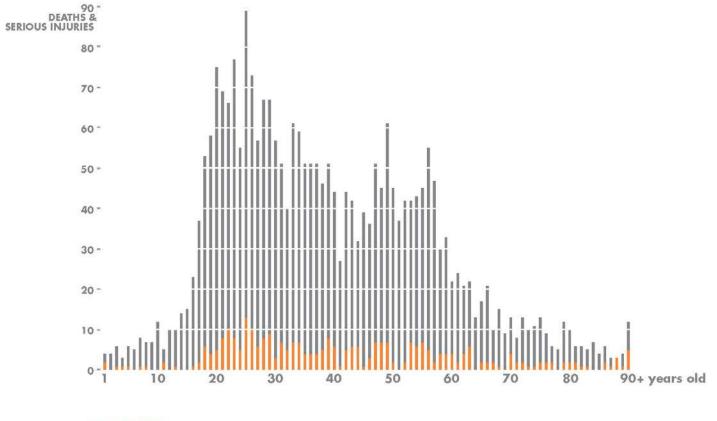

### **PEOPLE WALKING ARE ESPECIALLY VULNERABLE** TRAFFIC-RELATED DEATHS VS. TRAVEL MODE

SOURCE: 2004-13 PORTLAND CRASH DATA: PARTICIPANT TYPE; 2015 CITY OF PORTLAND COMMUNITY SURVEY