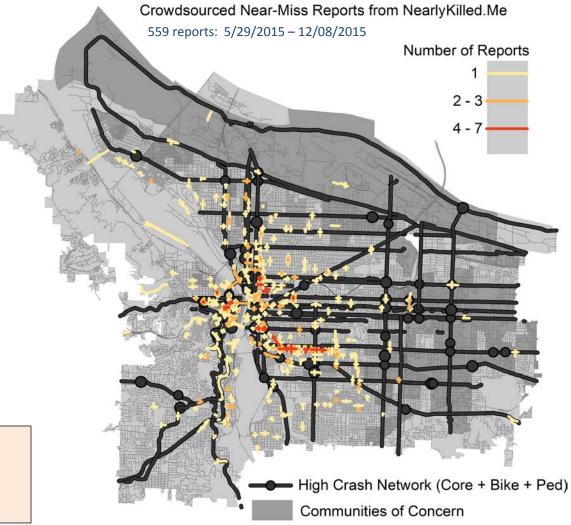

\* Communities of Concern data from TriMet's Transit Equity Index.

Considers census blockgroups with high percentage of minority populations, low-income households, low vehicle access, limited english proficiency, people with disabilities, older adults and youth. Also incorporates access to jobs, housing, and services.