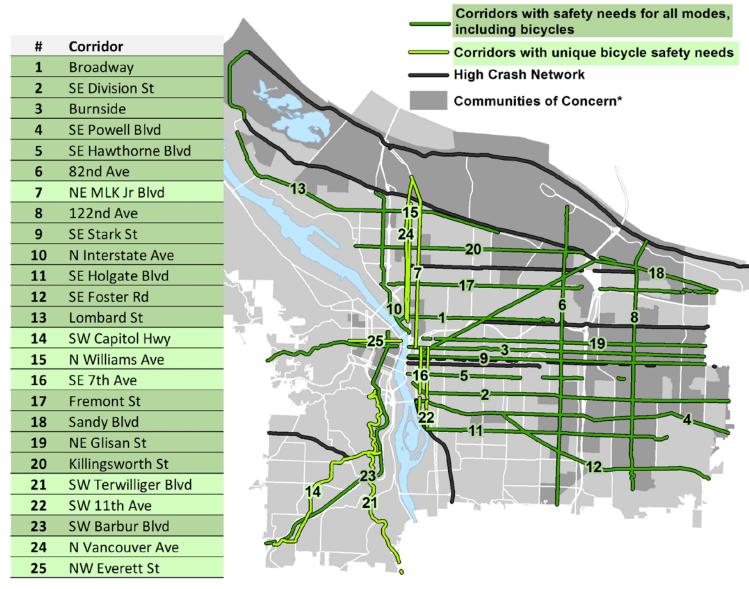

### **HIGH CRASH NETWORK**

#### DEADLY CRASHES

SOURCE: 2004-13 PORTLAND CRASH DATA