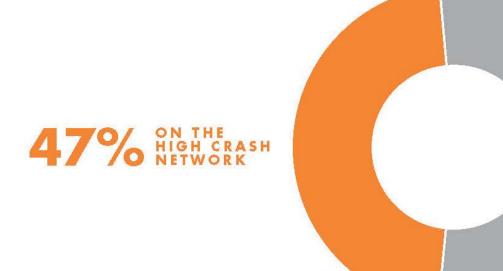

# Why people are dying on our roads

- Impairment: 56% of traffic deaths
- Disobeying traffic laws: 51%
- Speeding: 47%
- Road design: 47% of traffic deaths are on the High Crash Network, which makes up 7% of Portland's roads

### **HIGH CRASH NETWORK**

#### DEADLY CRASHES

SOURCE: 2004-13 PORTLAND CRASH DATA