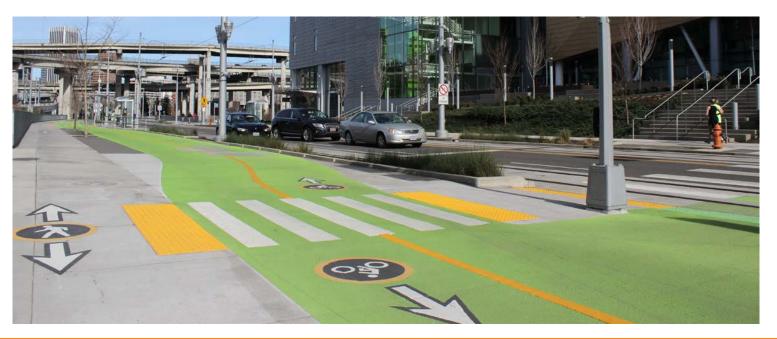

# Vision Zero, distilled

- Set speeds that are safe for all road uses (driving, biking and walking)
- Separate uses when speeds are high