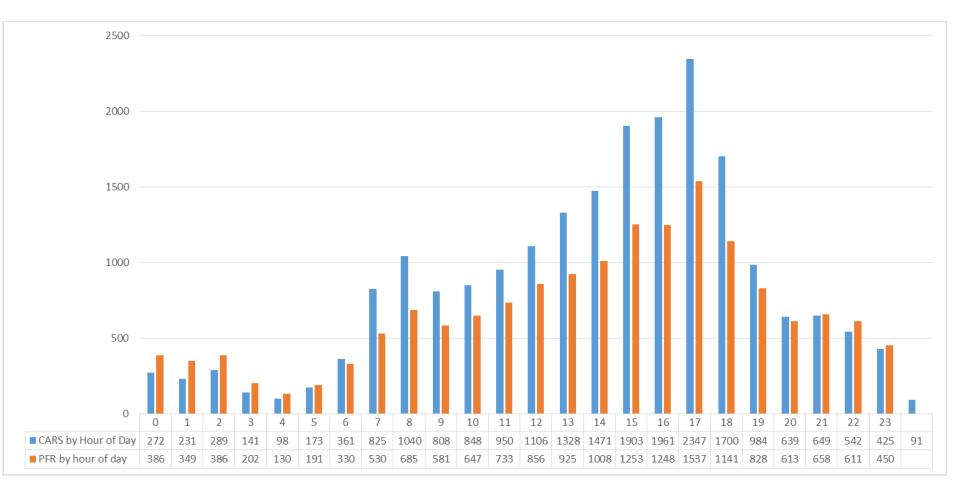

cern data from TriMet's Transit Equity Index. Considers census blockgroups with high percentage of minority populations, low-income households, low vehicle access, limited english proficiency, people with disabilities, older adults and youth. Also incorporates access to jobs, housing, and services.

### **VISION ZERØ**

**L**S

I I

## **Crowdsourced Conflicts**

### **Frequent Locations:**

- SE Clinton St.
- NE/SE 7<sup>th</sup> Ave.
- SE Hawthorne Blvd.
- SE Ladd Ave.
- N Williams Ave.
- Burnside St.
- Division St.
- Corbett Ave.
- Rosa Parks Way
- MLK Blvd
- NE Multnomah St.
- NE Tillamook St.
- SE Powell Blvd.
- NE Lloyd Blvd
- SE Cesar E Chavez Blvd
- N Interstate Ave.

Data not owned by PBOT. Incidences not substantiated by PBOT.



## Comparison: Portland Fire and ODOT Crash Data





#### = VISION ZERO CITY

= CITY CONSIDERING VISION ZERO



### **PORTLAND TRAFFIC DEATHS, 1925-2015**

SOURCE: PBOT



= DEATH = SERIOUS INJURY

### CRASHES BY AGE per 1,000 people

SOURCE: 2004-13 PORTLAND CRASH DATA: PARTICIPANT LEVEL; U.S. CENSUS BUREAU, 2010 CENSUS



= DEATH = SERIOUS INJURY

### **CRASHES BY AGE**

SOURCE: 2004-13 PORTLAND CRASH DATA: PARTICIPANT LEVEL

### **DEATHS AT EACH SPEED LIMIT**

2003-12 PORTLAND CRASH DATA \*ROADWAY MILES MEASURED BY CENTERLINE OF ROADS

SPEED 25

100 -

80-

60 -

40 -

20-

0 -





0.8 -



TOTAL DEATHS PER ROADWAY MILE OF POSTED **SPEED LIMIT** 



NOTE ONCE CATEGORIES ARE FINALIZED WE WILL ASK. WENDT OF KIRK TO PULL THE DATA IN GROUP TO ENSURE ACCURACY.

DEADLY CRASHES: WHAT FACTORS WERE INVOLVED?

SOURCE: 2004-13 PORTLAND CRASH DA