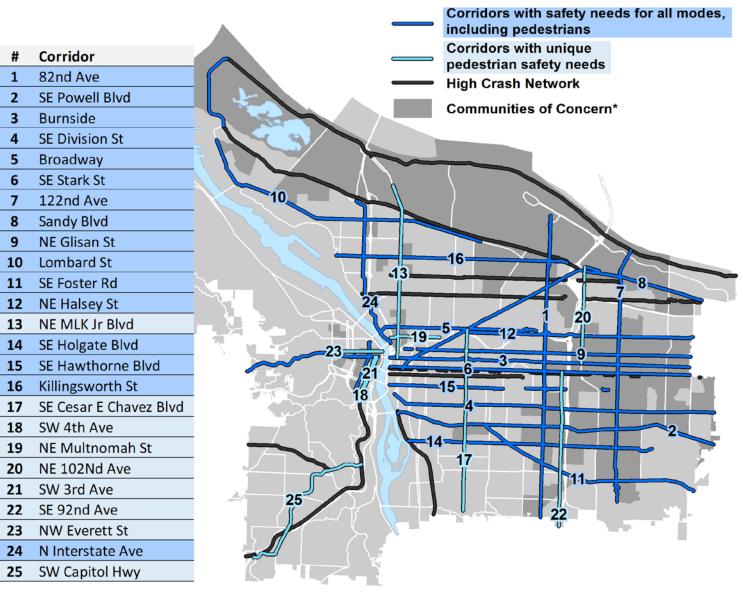

### **HIGH CRASH NETWORK**

#### DEADLY CRASHES

SOURCE: 2004-13 PORTLAND CRASH DATA