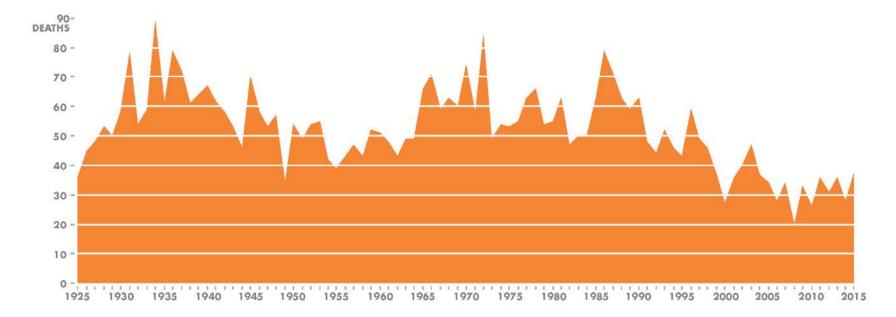

s blockgroups with high percentage of minority populations, low-income households, low vehicle access, limited english proficiency, people with disabilities, older adults and youth. Also incorporates access to jobs, housing, and services.

### **VISION ZERØ**

**L**S

I I

## **Crowdsourced Conflicts**

### **Frequent Locations:**

- SE Clinton St.
- NE/SE 7<sup>th</sup> Ave.
- SE Hawthorne Blvd.
- SE Ladd Ave.
- N Williams Ave.
- Burnside St.
- Division St.
- Corbett Ave.
- Rosa Parks Way
- MLK Blvd
- NE Multnomah St.
- NE Tillamook St.
- SE Powell Blvd.
- NE Lloyd Blvd
- SE Cesar E Chavez Blvd
- N Interstate Ave.

Data not owned by PBOT. Incidences not substantiated by PBOT.



## Comparison: Portland Fire and ODOT Crash Data





#### = VISION ZERO CITY

= CITY CONSIDERING VISION ZERO



### **PORTLAND TRAFFIC DEATHS, 1925-2015**

SOURCE: PBOT



= DEATH = SERIOUS INJURY

### CRASHES BY AGE per 1,000 people

SOURCE: 2004-13 PORTLAND CRASH DATA: PARTICIPANT LEVEL; U.S. CENSUS BUREAU, 2010 CENSUS



= DEATH = SERIOUS INJURY

### **CRASHES BY AGE**

SOURCE: 2004-13 PORTLAND CRASH DATA: PARTICIPANT LEVEL

### **DEATHS AT EACH SPEED LIMIT**

2003-12 PORTLAND CRASH DATA \*ROADWAY MILES MEASURED BY CENTERLINE OF ROADS

SPEED 25

100 -

80-

60 -

40 -

20-

0 -





0.8 -



TOTAL DEATHS PER ROADWAY MILE OF POSTED **SPEED LIMIT** 



NOTE ONCE CATEGORIES ARE FINALIZED WE WILL ASK. WENDT OF KIRK TO PULL THE DATA IN GROUP TO ENSURE ACCURACY.

DEADLY CRASHES: WHAT FACTORS WERE INVOLVED?

SOURCE: 2004-13 PORTLAND CRASH DATA: CRASH LEVEL



DEADLY CRASHES: WHAT FACTORS WERE INVOLVED