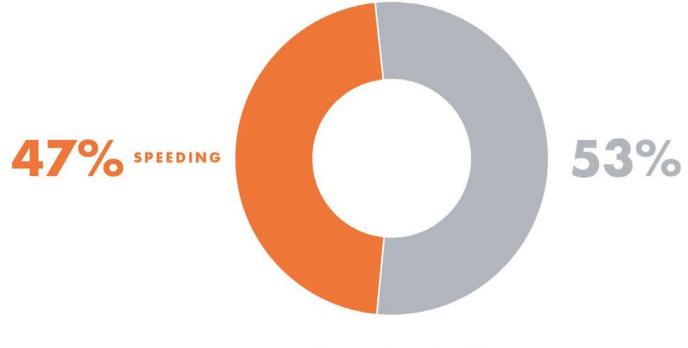

# Why people are dying on our roads

- Impairment: 56% of traffic deaths
- Disobeying traffic laws: 51%
- Speeding: 47%
- Road design: 47% of traffic deaths are on the High Crash Network, which makes up 7% of Portland's roads

### SPEEDING

#### DEADLY CRASHES

SOURCE: 2004–13 PORTLAND CRASH DATA Includes crashes which involved speeding or driving too fast for conditions: