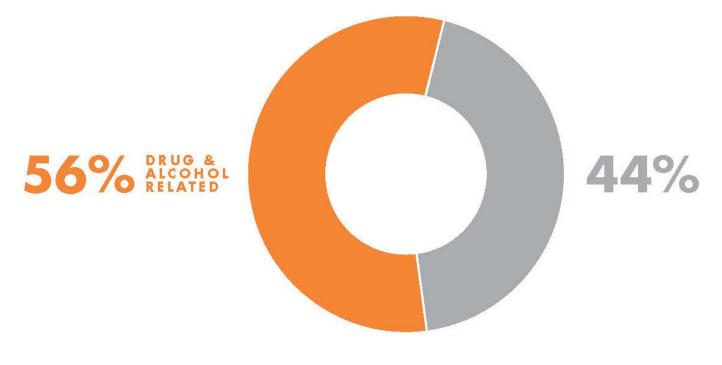

# Why people are dying on our roads

- Impairment: 56% of traffic deaths
- Disobeying traffic laws: 51%
- Speeding: 47%
- Road design: 47% of traffic deaths are on the High Crash Network, which makes up 7% of Portland's roads

### IMPAIRMENT